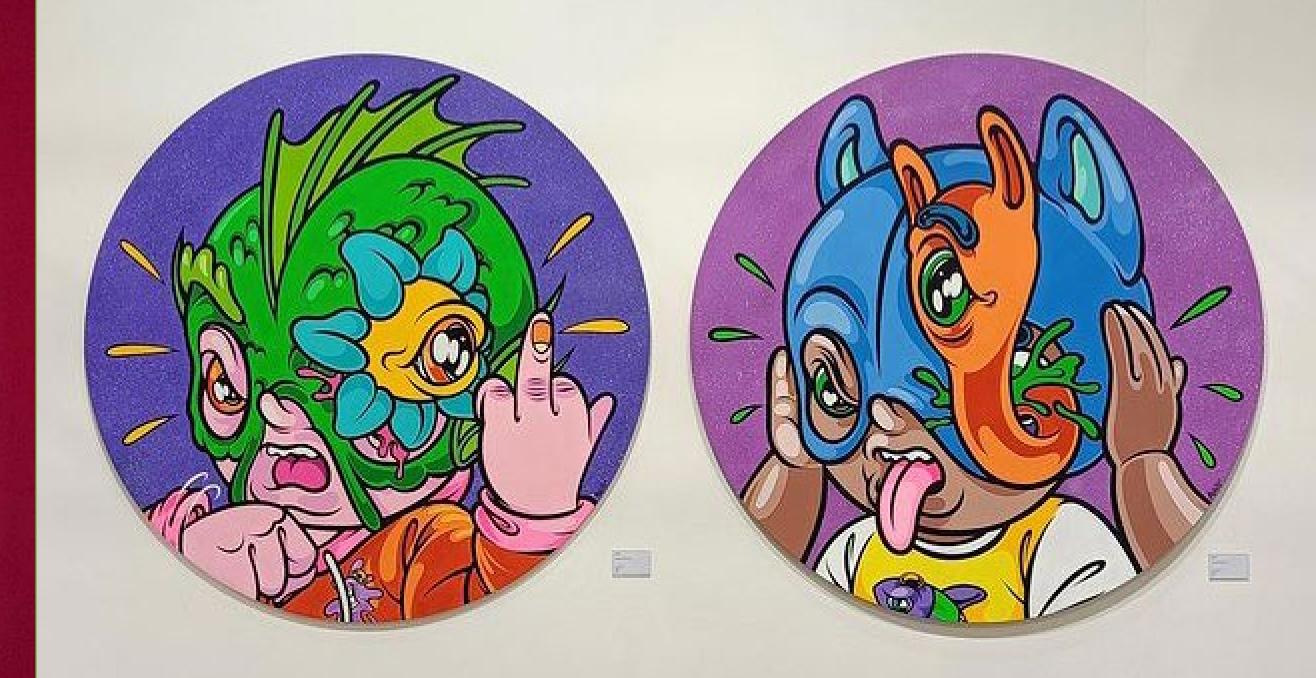

Muklay's selected exhibitions and projects with compiled artwork images

In his artistic works, Muklay employs a dynamic pop-art graphic style to express personal reflections and inner truths. The artist utilizes pop cultural signifiers in his artworks to convey his deepest thoughts and feelings, reflecting his journey and personal experiences growing up in an ever-changing world.

His works often depict the vitality of modern youth culture and the anxieties associated with navigating a fast-paced environment.