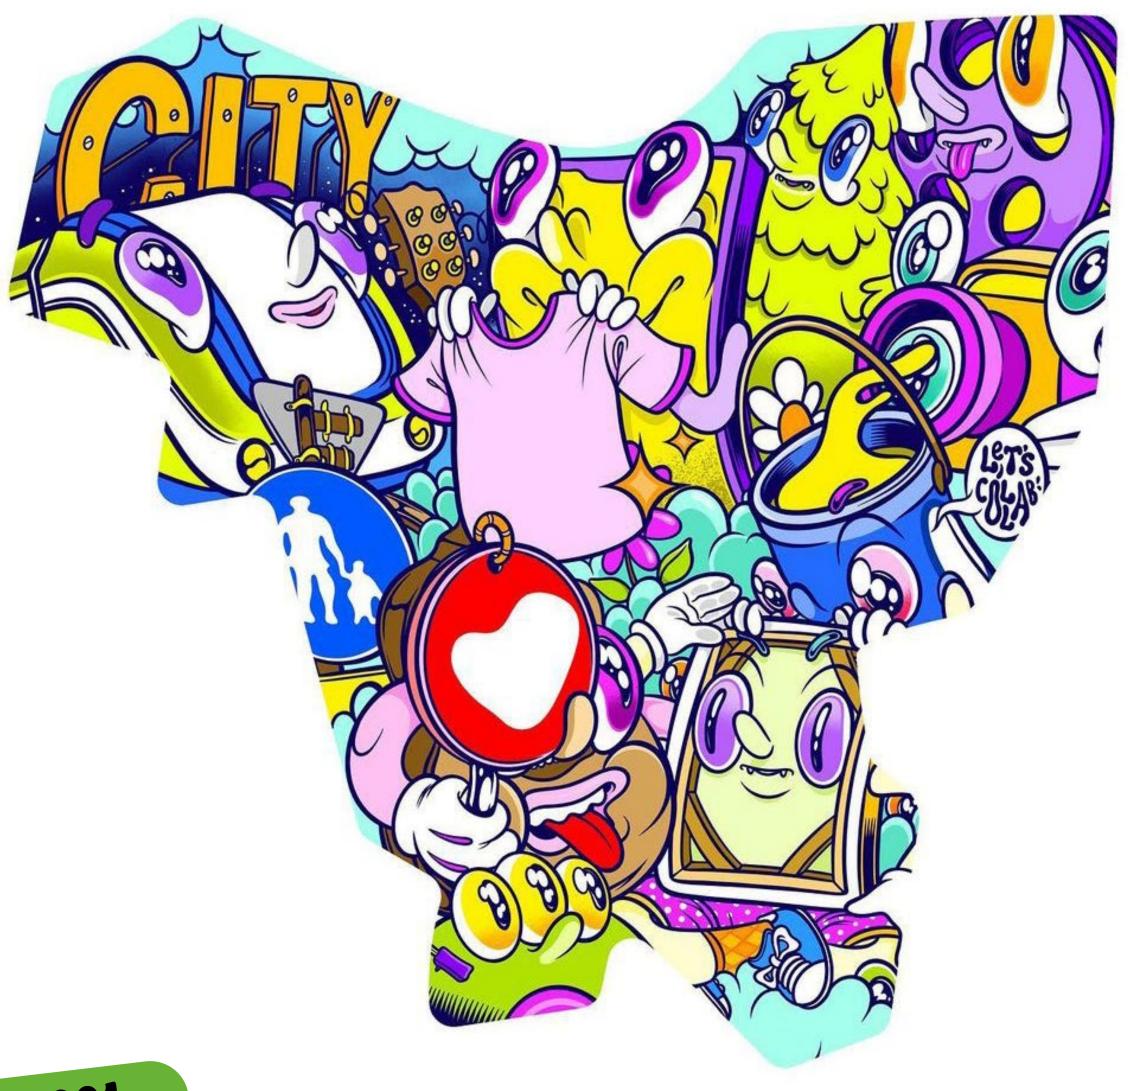

Muklay's selected exhibitions and projects with compiled artwork images

In his artistic works, Muklay employs a dynamic pop-art graphic style to express personal reflections and inner truths. The artist utilizes pop cultural signifiers in his artworks to convey his deepest thoughts and feelings, reflecting his journey and personal experiences growing up in an ever-changing world.

His works often depict the vitality of modern youth culture and the anxieties associated with navigating a fast-paced environment.