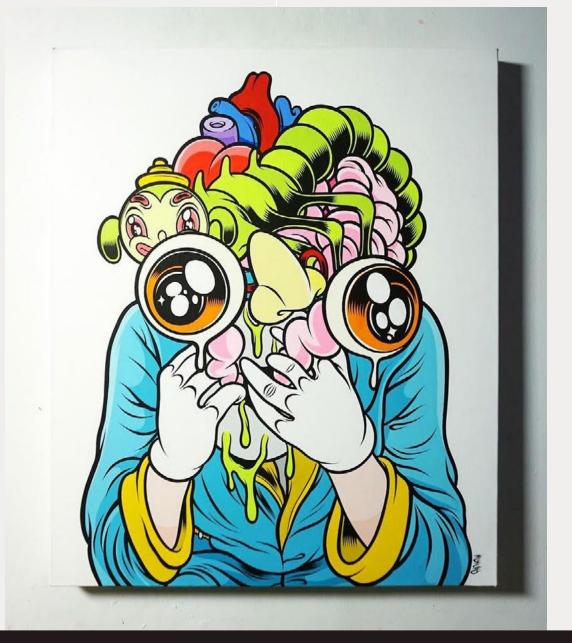

Muklay's selected exhibitions and projects with compiled artwork images

In his artistic works, Muklay employs a dynamic pop-art graphic style to express personal reflections and inner truths. The artist utilizes pop cultural signifiers in his artworks to convey his deepest thoughts and feelings, reflecting his journey and personal experiences growing up in an ever-changing world.

His works often depict the vitality of modern youth culture and the anxieties associated with navigating a fast-paced environment.