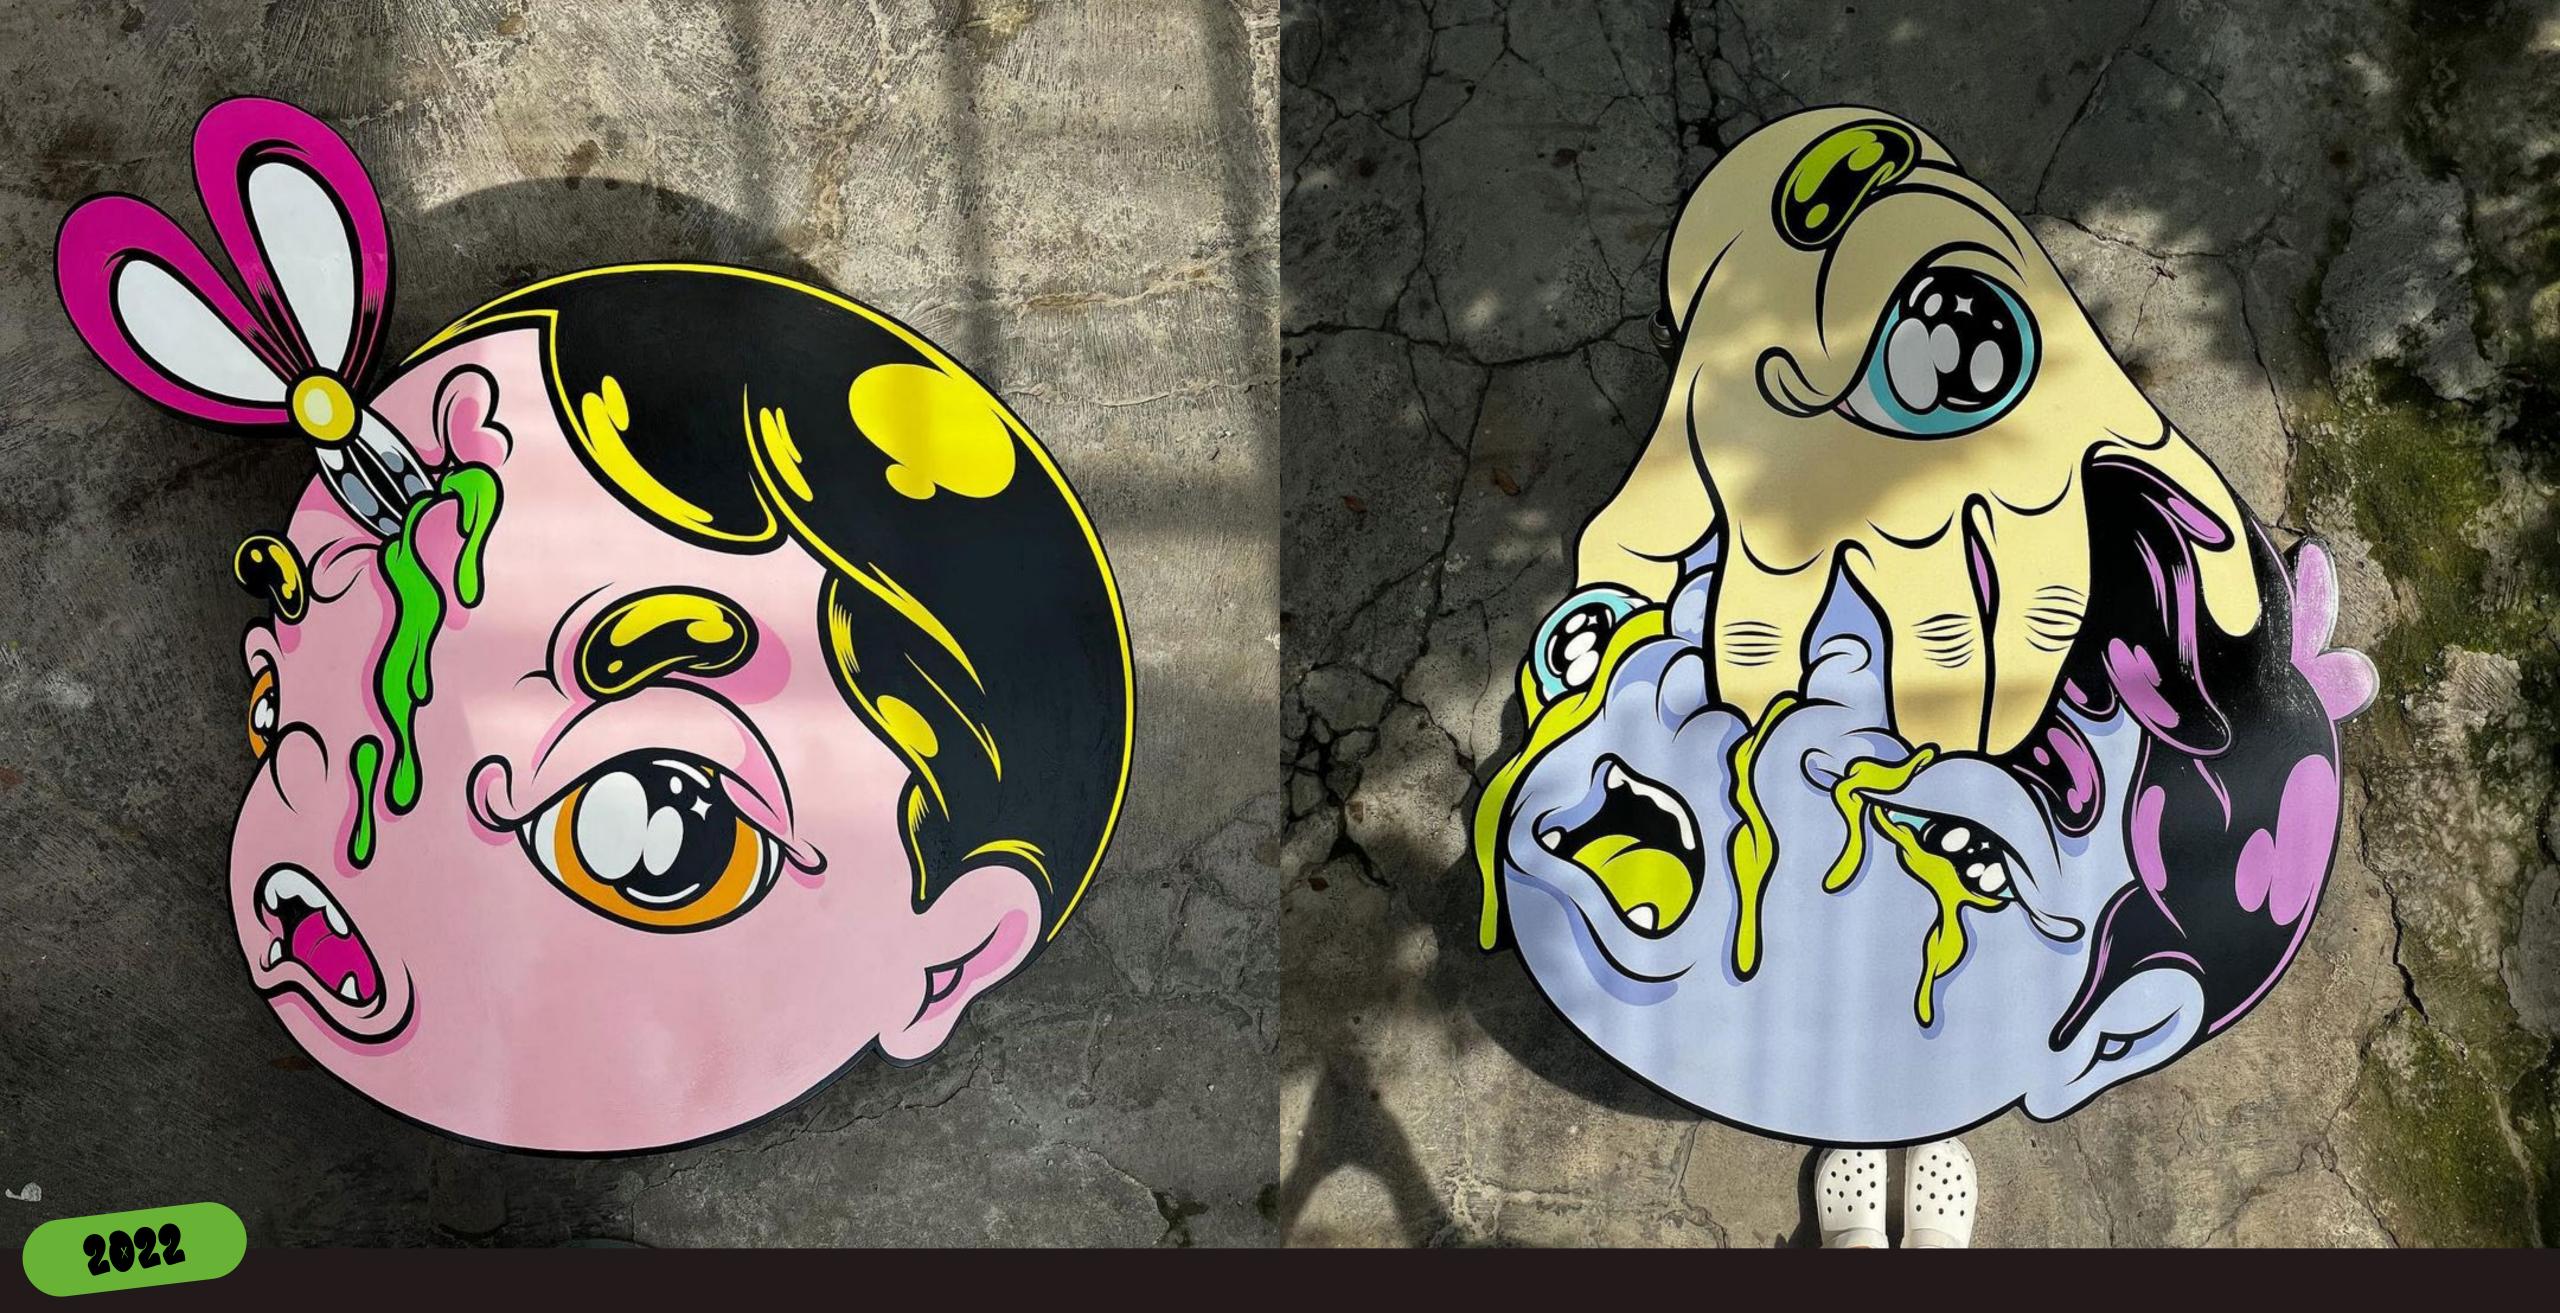

Muklay's selected exhibitions and projects with compiled artwork images

In his artistic works, Muklay employs a dynamic pop-art graphic style to express personal reflections and inner truths. The artist utilizes pop cultural signifiers in his artworks to convey his deepest thoughts and feelings, reflecting his journey and personal experiences growing up in an ever-changing world.

His works often depict the vitality of modern youth culture and the anxieties associated with navigating a fast-paced environment.