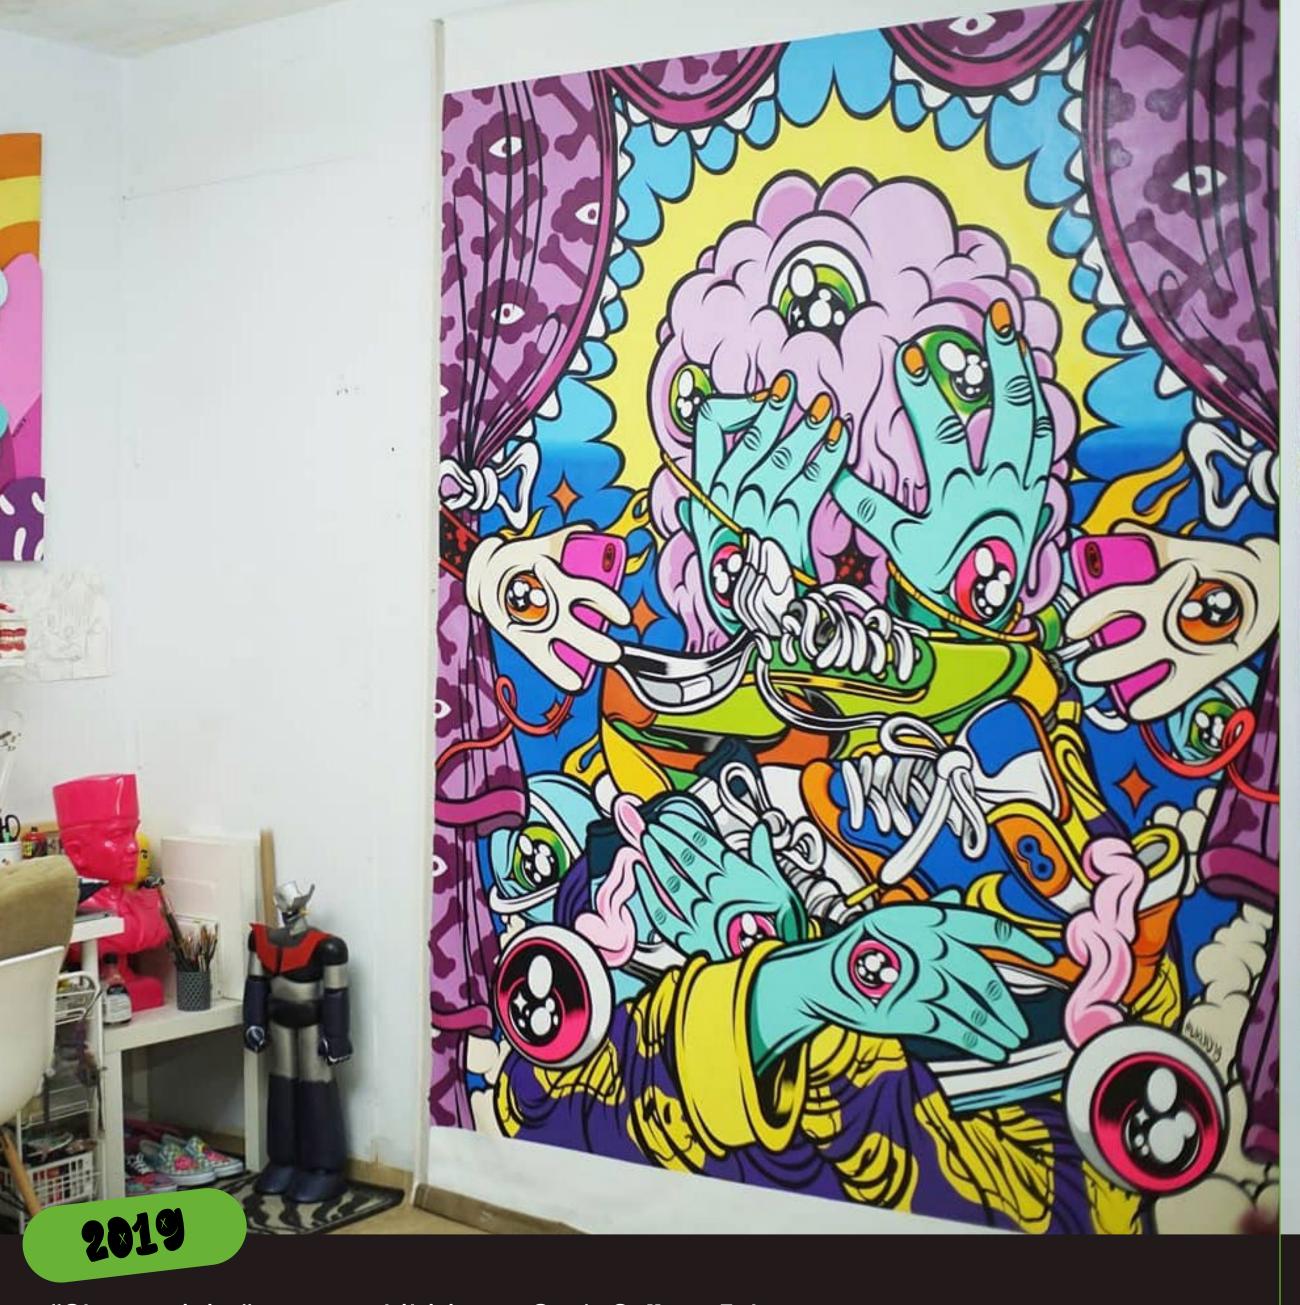

Muklay's selected exhibitions and projects with compiled artwork images

In his artistic works, Muklay employs a dynamic pop-art graphic style to express personal reflections and inner truths. The artist utilizes pop cultural signifiers in his artworks to convey his deepest thoughts and feelings, reflecting his journey and personal experiences growing up in an ever-changing world.

His works often depict the vitality of modern youth culture and the anxieties associated with navigating a fast-paced environment.