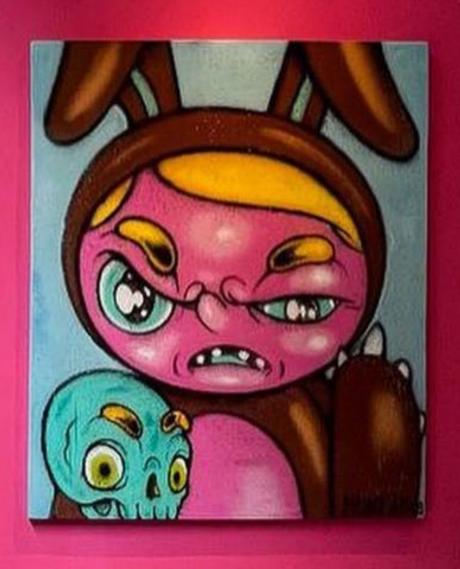

Muklay's selected exhibitions and projects with compiled artwork images

In his artistic works, Muklay employs a dynamic pop-art graphic style to express personal reflections and inner truths. The artist utilizes pop cultural signifiers in his artworks to convey his deepest thoughts and feelings, reflecting his journey and personal experiences growing up in an ever-changing world.

His works often depict the vitality of modern youth culture and the anxieties associated with navigating a fast-paced environment.