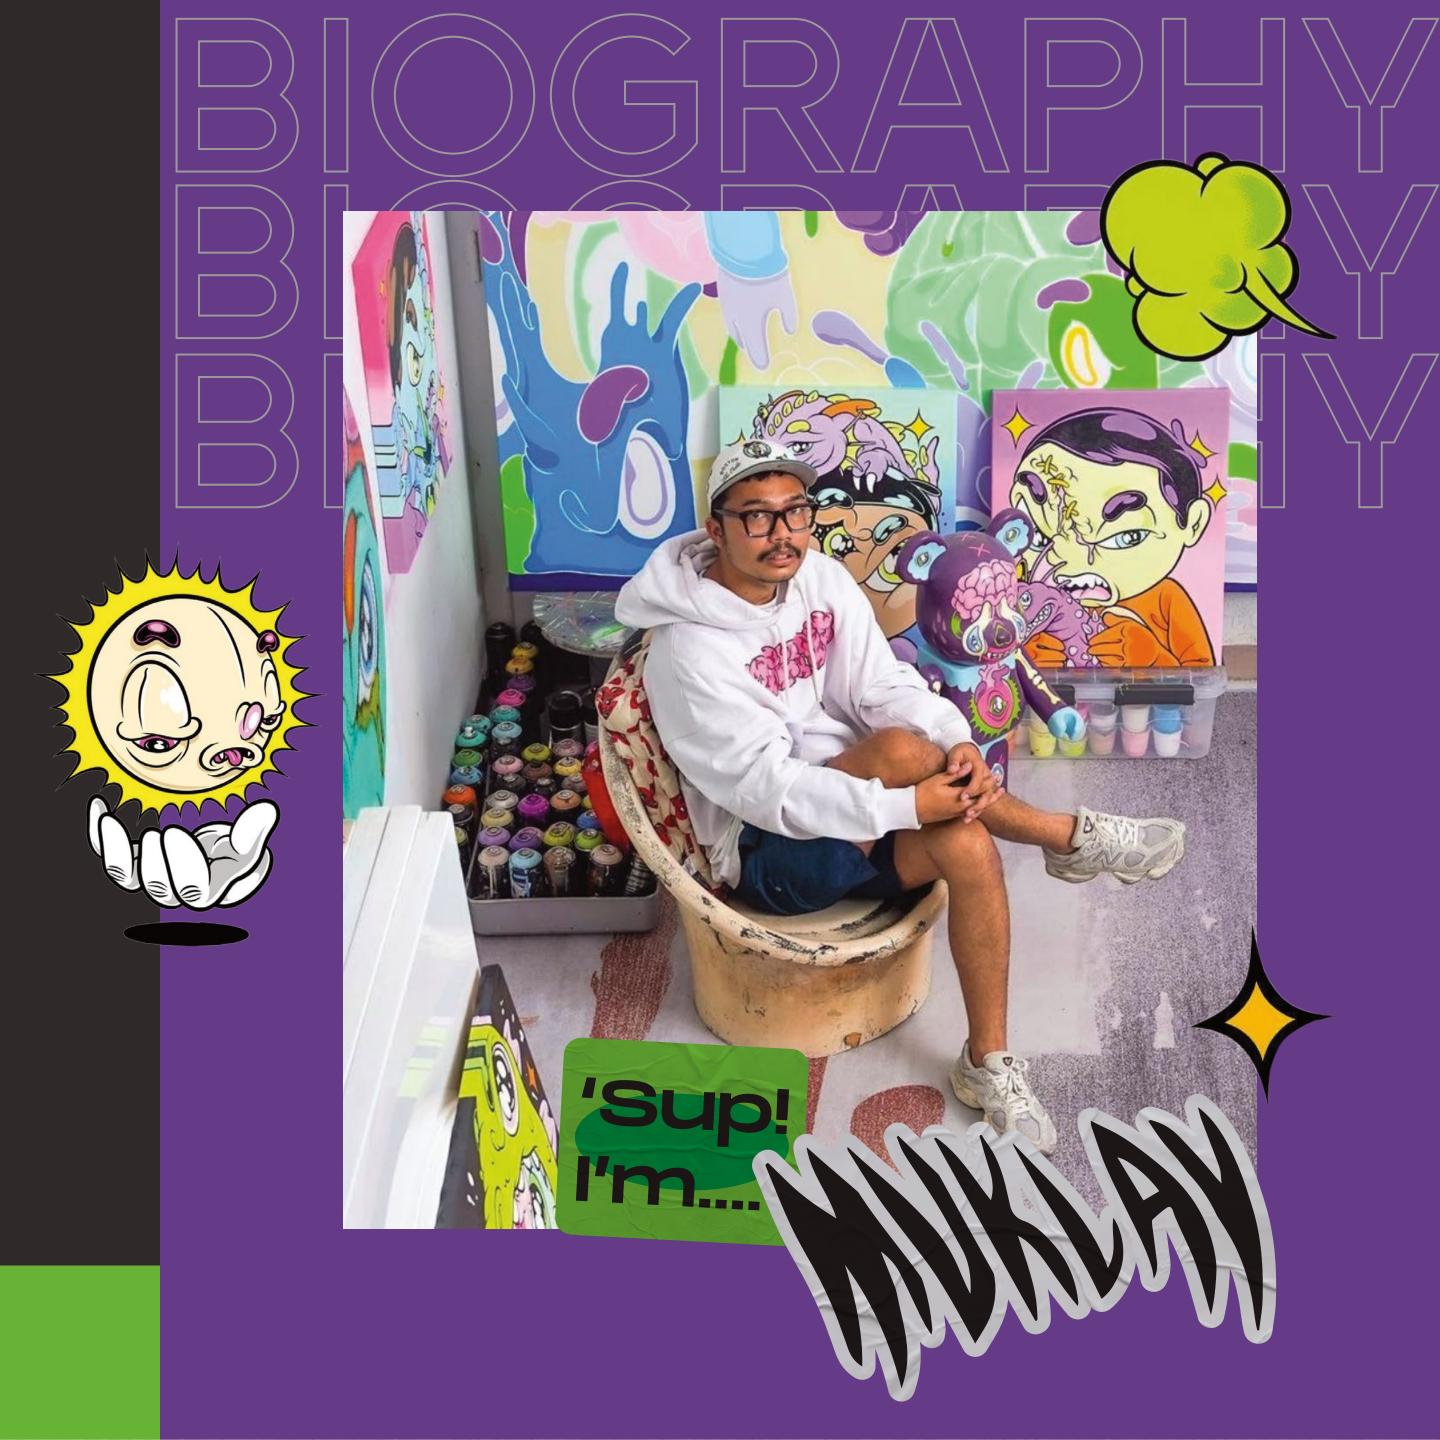

Muklay's selected exhibitions and projects with compiled artwork images

In his artistic works, Muklay employs a dynamic pop-art graphic style to express personal reflections and inner truths. The artist utilizes pop cultural signifiers in his artworks to convey his deepest thoughts and feelings, reflecting his journey and personal experiences growing up in an ever-changing world.