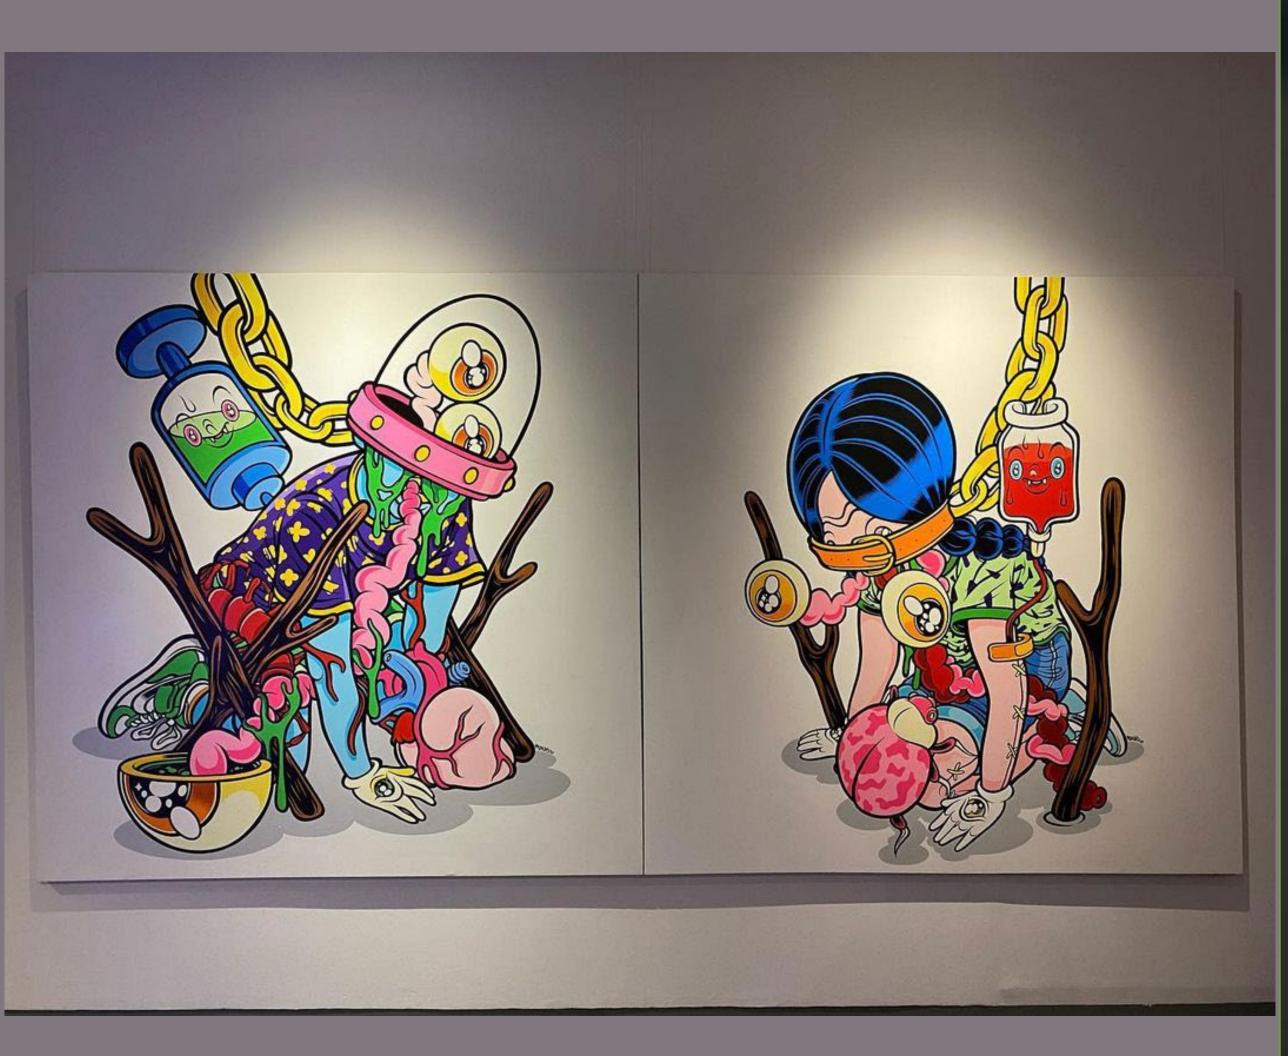

Muklay's selected exhibitions and projects with compiled artwork images

In his artistic works, Muklay employs a dynamic pop-art graphic style to express personal reflections and inner truths. The artist utilizes pop cultural signifiers in his artworks to convey his deepest thoughts and feelings, reflecting his journey and personal experiences growing up in an ever-changing world.

His works often depict the vitality of modern youth culture and the anxieties associated with navigating a fast-paced environment.